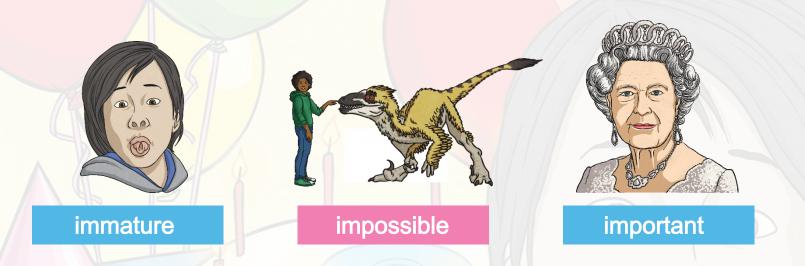

### What Do You Notice about These Words?

This week we are looking at words which all start with the same prefix...

Click on the picture to see how the im - prefix has been used.

Which prefix do these words all have in common?

What does that prefix do to the meaning of the word?

What spelling rule do you notice when adding the prefix im - to a root word which already begins with 'm'?